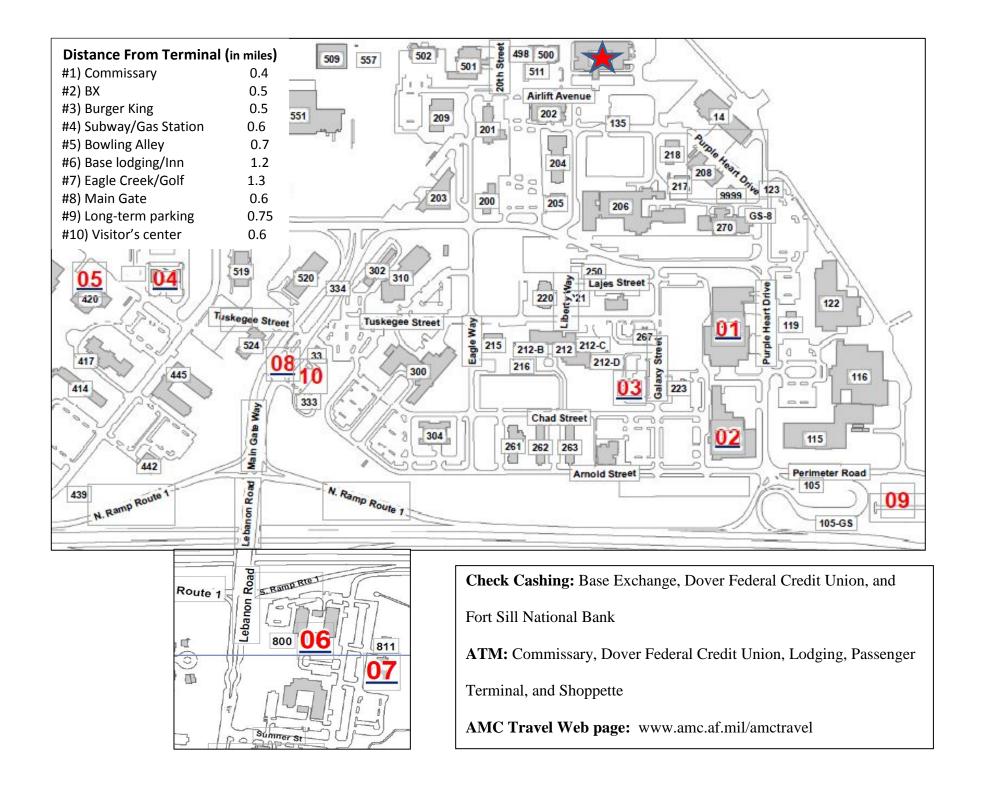

0-1300/Sun 1000-1600 |
| Budge  | et (302) 736-5069    | 3024 N Dupont Hwy Dover, DE. 19901 | M-F 0700-1800/Sat 0800-1300/Sun 1000-1600 |

|       | D 0       | m 1 1     |         |
|-------|-----------|-----------|---------|
| Ouick | Reference | Telephone | Numbers |

| American Red Cross | (302) 677-2855 | Base Exchange | (302) 734-8262 | Security Forces           | (302) 677-6664 |
|--------------------|----------------|---------------|----------------|---------------------------|----------------|
| Commissary         | (302) 677-3919 | Base Operator | (302) 677-3000 | Shoppette                 | (302) 674-3551 |
| Visitor's Center   | (302) 677-3645 | USO           | (302) 677-2491 | Patterson Dining Facility | (302) 677-3926 |

AMC HQ IMT 76, 20040401, V2 CURRENT AS OF 28 OCT 2015